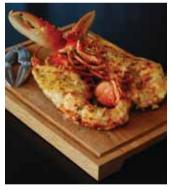

Signature dishes include succulent pan-seared scallops on a bed of cauliflower purée with caviar and pancetta, a five-grain salad of fresh berries with dukkha and cucumber yoghurt, and the sweet textures of meringue with summer berries offered as one of our dessert tray selections.