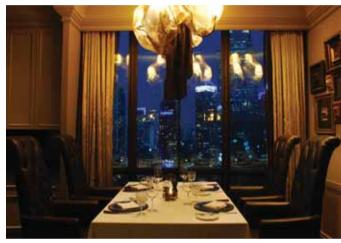

Designers at Babette's - The Steakhouse Bangkok have created a sultry ambience that recalls an era of glitz and glamour through a pleasing palette of muted tones, inviting leather armchairs, intriguing period décor and carefully chosen artworks. Live jazz, and of a panoramic views across a glittering cityscape add to the allure of this sophisticated venue.